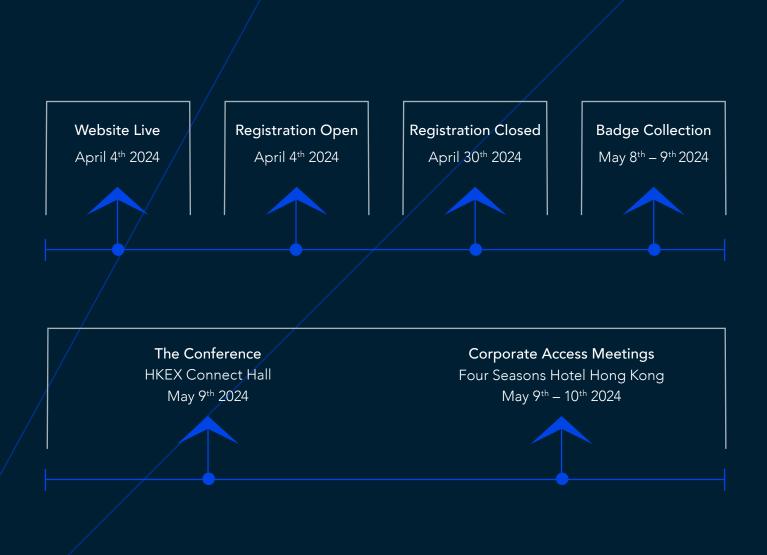

# Key Dates

Capital Markets Forum I Hong Kong 2024

مجموعة تداول السعو<mark>دية</mark> Saudi Tadawul Group