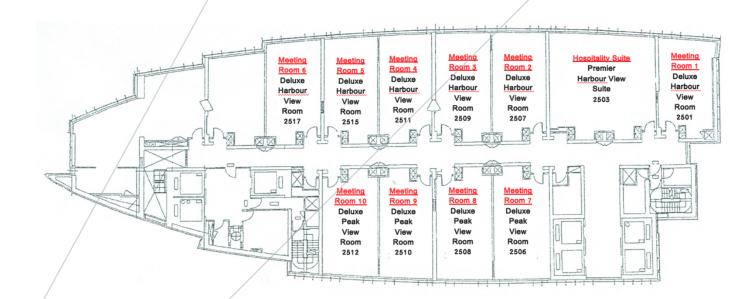

### Location: Four Seasons Hotel Hong Kong, Floors 25-27

Corporate Access meeting rooms will feature all required amenities of a 5 Star hotel facility inclusive of a 55" TV with HDMI input and 10 Seater capacity per room.

### Floors 25-27

مجموعة تداول السعودية Saudi Tadawul Group